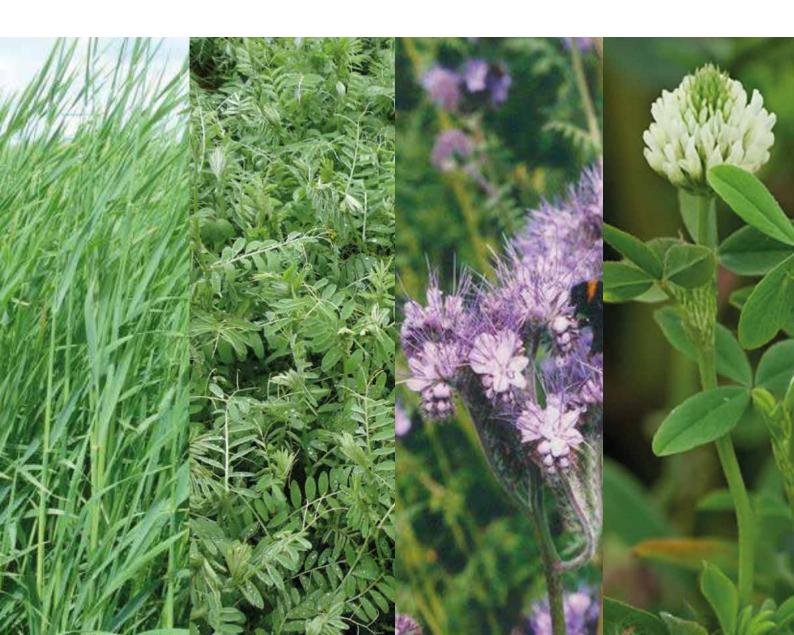

# Chlorofiltre FERTILE

- 60% Black oat OCEANE
- 28% Purple vetch TITANE
- Phacelia 8%
- 4% - Berseem clover TABOR

Number of seeds/m<sup>2</sup>: 198

Sowing rate : 20 kg/ha

Following crop: - Spring crops

#### Complementarity species

- This mixture is composed of three distinct species, namely legumes with purple vetch TITANE and berseem clover TABOR, and the black oat OCEANE as well as phacelia.