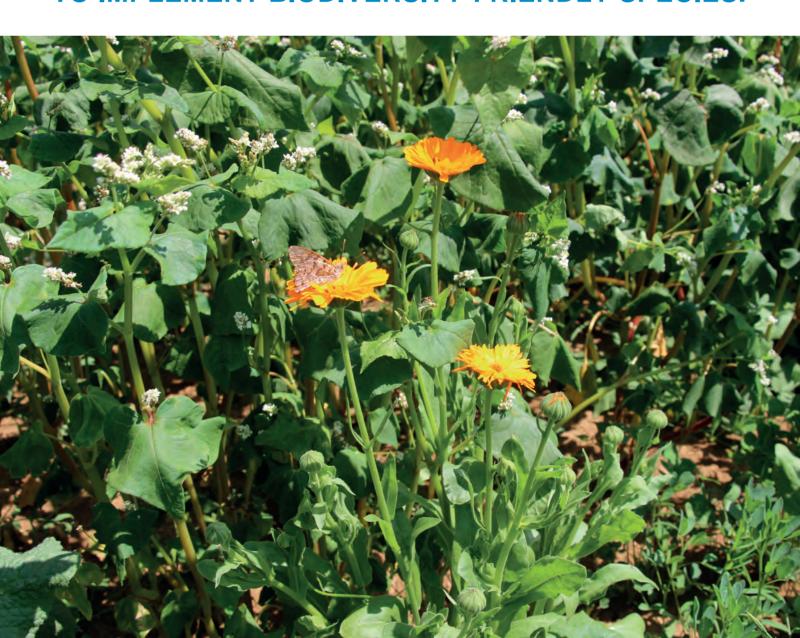

## CYBELLE MELIFLORE COUVERT VEGETAUX

THE CYBELLE MÉLIFLORE®

COMES FROM A COLLABORATION

TO IMPLEMENT BIODIVERSITY-FRIENDLY SPECIES.

Range: Nectar source

Seed rates: 20

Catégorie: Under corn Situation: Field edges

| 5%  | Pot marigold | 1%  | Common yarrow  |
|-----|--------------|-----|----------------|
| 20% | Sainfoin     | 10% | Alfalfa        |
| 20/ | Rorage       | 20% | Crimson clover |

2%Borage20%Crimson clover29%Buckwheat1%Common mallow10%White clover2%Golden marguerite