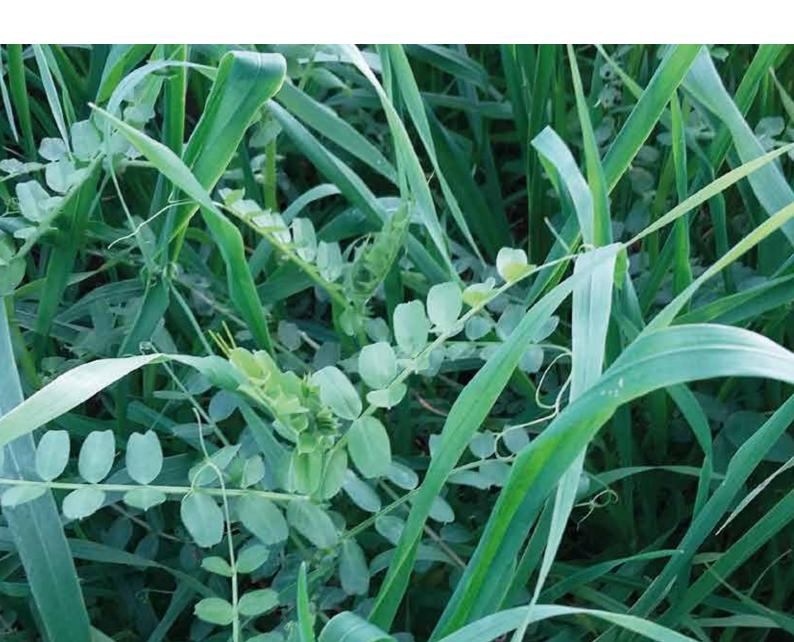

# VITA-MYC Chlorofiltre COVER CROP

The VITA-MYC Chlorofiltre® makes the cover supporting the mycorrhizae and allows a high nitrogenous restitution.

# VITA-MYC Chlorofiltre

65% - ALTESSE black oat 27% - NACRE common vetch 4% - CEGALO crimson clover 4% - TABOR Egyptian clover

#### · High nitrogenous restitution

Thanks to the leguminous crops and the black oat, the C/N ratio is lower than for cruciferous. This allows a guick release of the nutrients.

 Selection of leguminous crops supporting the mycorrhizae development Leguminous crops are species allowing for the mycorrhizae development.

### Soil mycorrhization for the next crop

Mycorrhizae are symbiotic combinations of the soil fungi and the roots.

They allow for the development of the root exploration surface and thus increase the number of the root exploration surface and thus increase the number of the root exploration surface and thus increase the number of the root exploration surface and thus increase the number of the root exploration surface and thus increase the number of the root exploration surface and thus increase the number of the soil fungions.

They allow for the development of the root exploration surface and thus increase the nutrient absorption of the cash crop.

myChlorofiltre app is a decision tool dedicated to covercrop. Developped by Cérience, myChlorofiltre is the only app to estimate the cover crop biomass thanks to pictures; it is an innovative tool, easy to use and free!