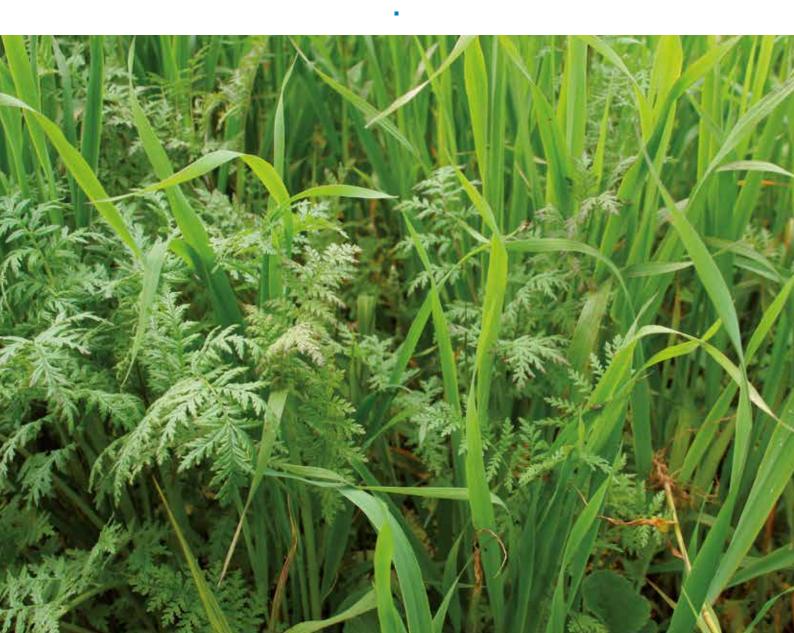

## DF Chlorofiltre COVER CROP

The DF Chlorofiltre® quickly covers the soil and can be easily destructed.

### **DF** Chlorofiltre

88% ALTESSE black oat 12% STALA / JULIA phacelia

# r the card

· High biomass production

The ALTESSE black oat has been selected for its ability for precocious biomass production while having a late heading.

Dense and complementary root hair

Thanks to this important root hair, this cover takes parts in the improvement of the soil structuring.

• Ease of destruction and implantation Quickly cover the soil

myChlorofiltre app is a decision tool dedicated to covercrop. Developped by Cérience, myChlorofiltre is the only app to estimate the cover crop biomass thanks to pictures; it is an innovative tool, easy to use and free!